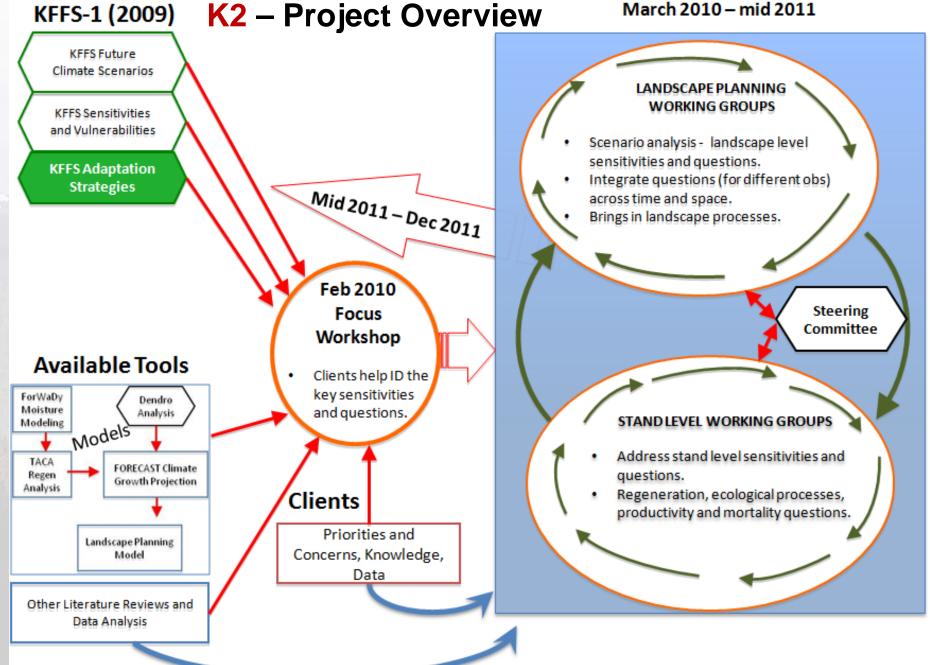

### Goals of K2 – testing K1 with modeling

- Scrutinize K1 sensitivities and management options to make them:
  - **More robust** backed up with more data and thoughtful consideration.
  - More useful for implementation spatially and temporally and perhaps more specific or comprehensive.